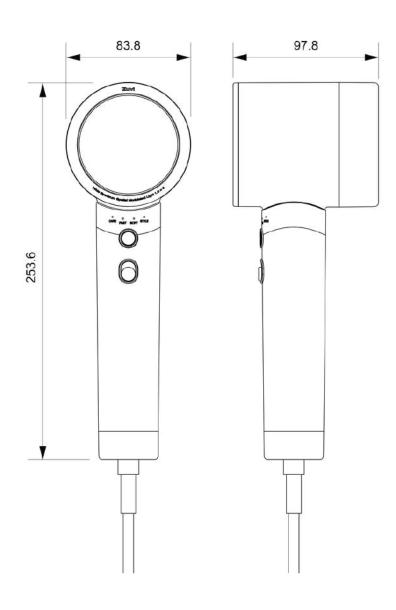

## Specification

| Dimension |          |  |
|-----------|----------|--|
| Height    | 253.6 mm |  |
| Width     | 83.8 mm  |  |
| Length    | 97.8 mm  |  |

| Electrical      |                                              |
|-----------------|----------------------------------------------|
| Input Voltage / | Europe, Hong Kong SAR: AC 220 ~ 240 V / 50Hz |
| Frequency       | North American: AC 100 ~ 120 V / 60Hz        |
| Power           | 680 W <sup>1</sup>                           |
| Motor Speed     | 105,000 rpm                                  |
| Cable Length    | 1.8 m <sup>2</sup>                           |
|                 |                                              |