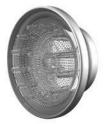

| Construction              |                                                       |
|---------------------------|-------------------------------------------------------|
| Material                  | Glass filled nylon, faux leather, glass, metal        |
|                           |                                                       |
| Operation                 |                                                       |
| Mode Setting              | 5                                                     |
| Accessories               | Styling Concentrator, Diffuser, Gentle Air Attachment |
|                           |                                                       |
| Hair Benefit <sup>3</sup> |                                                       |
| Internal Hydration        | +109%                                                 |
| Shininess                 | +38%                                                  |
| Smoothness                | +17%                                                  |
| Strength                  | +9%                                                   |
| Color Retention           | +57%                                                  |
|                           |                                                       |
| Logistics                 |                                                       |
| Net Weight                | 546 g                                                 |

## **Accessories**

Diffuser

Gentle Air Attachment

Contact: sales@zuvi.us

www.zuvi.us